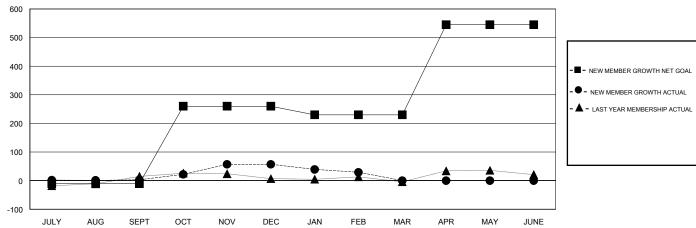

## GOALS AND ACTUAL MEMBERS CUMULATIVE

| DROPPED CLUBS: 0  DROPPED MEMBERS |          | 43 CLUBS OF 60 ADDED 1 OR MORE<br>NEW MEMBERS | GENDER DISTRI<br>MALE<br>FEMALE | BUTION<br>1,489 (64.80%)<br>809 (35.20%) |     |
|-----------------------------------|----------|-----------------------------------------------|---------------------------------|------------------------------------------|-----|
| DECEASED                          | 10       | CLICK HERE FOR CUMULATIVE                     | TOTAL FAMILY UNIT MEMBERS       |                                          | 353 |
| CLUB CANCELLED OTHER              | 0<br>173 | MEMBERSHIP DATA                               | FAMILY MEMBERS PAYING HALF DUES |                                          | 178 |
| TOTAL                             | 183      |                                               |                                 |                                          |     |