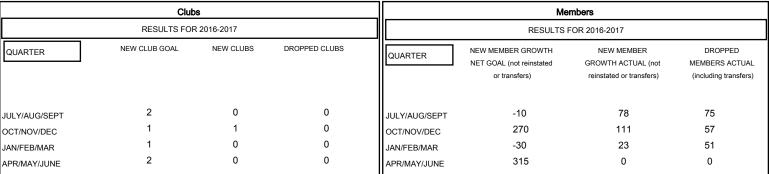

## MONTHLY MEMBERSHIP PROGRESS REPORT

District 2 S5

Results as of: 2/28/2017





## GOALS AND ACTUAL NEW CLUBS CUMULATIVE



## GOALS AND ACTUAL MEMBERS CUMULATIVE



| DROPPED CLUBS: 0  DROPPED MEMBERS |          | 43 CLUBS OF 60 ADDED 1 OR MORE<br>NEW MEMBERS | GENDER DISTRI<br>MALE<br>FEMALE | BUTION<br>1,489 (64.80%)<br>809 (35.20%) |     |
|-----------------------------------|----------|-----------------------------------------------|---------------------------------|------------------------------------------|-----|
| DECEASED                          | 10       | CLICK HERE FOR CUMULATIVE                     | TOTAL FAMILY UNIT MEMBERS       |                                          | 353 |
| CLUB CANCELLED OTHER              | 0<br>173 | MEMBERSHIP DATA                               | FAMILY MEMBERS PAYING HALF DUES |